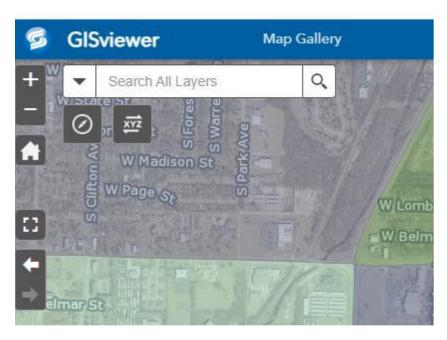

Encouraging reinvestment in Springfield's historic neighborhoods.

3. Place the curser in the "Search All Layers" box (in upper left corner) and enter the address you would like to see and select the appropriate address from the dropdown box. You may zoom in and out to determine the corresponding neighborhood.