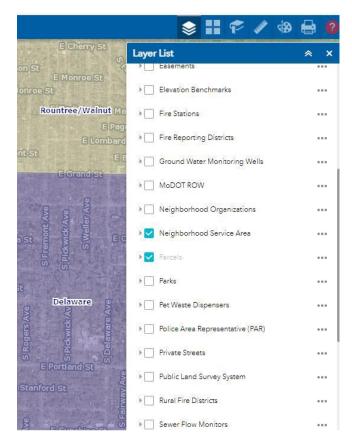

You can determine eligibility for Restore SGF programs by the following steps:

- 1. Go to this address: https://maps.springfieldmo.gov/GISviewer/
- 2. In the upper right corner, select the pancake button to display a Layer List. Select Neighborhood Service Areas.